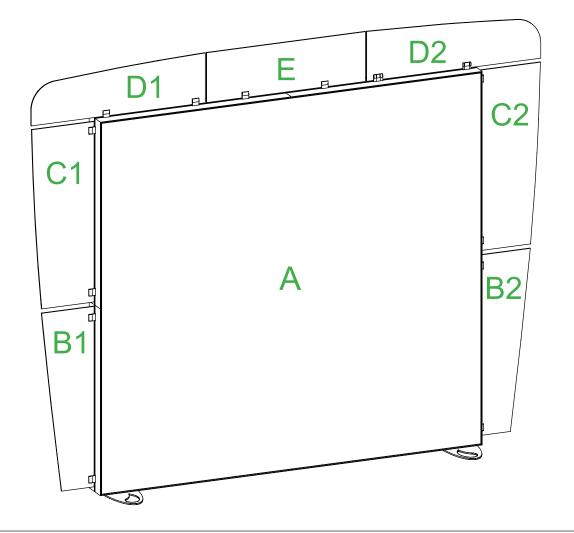

### **GRAPHIC SPECS**

| GRAPHIC A        | QTY. 1                |
|------------------|-----------------------|
|                  |                       |
| MATERIAL:        | SEG FABRIC GRAPHIC *  |
| TREATMENT:       | SILICONE EDGE GRAPHIC |
| APPROX. SIZE:    | 88.84"w x 83.84"h     |
|                  |                       |
| GRAPHIC B        | QTY. 2                |
| MATERIAL:        | 1/8" ECO-BOARD        |
| TREATMENT:       | DIRECT PRINT GRAPHIC  |
| APPROX. SIZE:    | 12.21"w x 40.57"h     |
|                  |                       |
| <b>GRAPHIC C</b> | QTY. 2                |
| MATERIAL:        | 1/8" ECO-BOARD        |
| TREATMENT:       | DIRECT PRINT GRAPHIC  |
| APPROX. SIZE:    | 14.51"w x 40.57"h     |
|                  |                       |
| GRAPHIC D        | QTY. 2                |
| MATERIAL:        | 1/8" ECO-BOARD        |
| TREATMENT:       | DIRECT PRINT GRAPHIC  |
| APPROX. SIZE:    | 40.57"w x 11.20"h     |
|                  |                       |
| GRAPHIC E        | QTY. 1                |
| MATERIAL:        | 1/8" ECO-BOARD        |
| TREATMENT:       | DIRECT PRINT GRAPHIC  |
| APPROX. SIZE:    | 37.00"w x 11.20"h     |